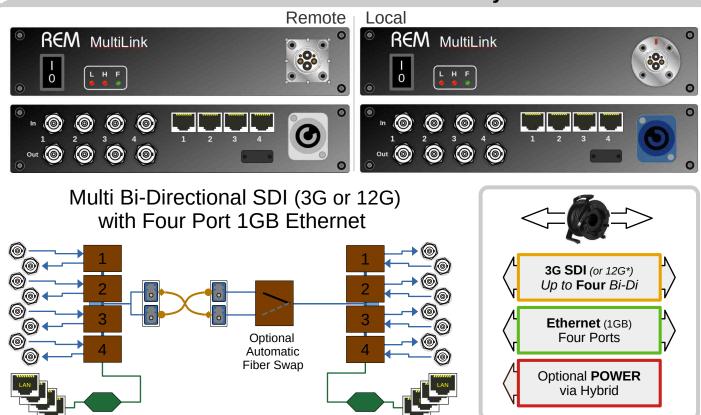

### CADDY-LT Multi SDI+LAN+POWER Hybrid Transceiver

**Caddy-LT** modules are locally powered via Powercon Connectors (Blue) (90-240 Vac)

**Power Option:** allow mains power to be carried to remote module via SMPTE cable. Power is not inserted in the Hybrid Cable until remote unit is connected and correctly recognized.

#### **CADDY Series Notes:**

<u>Furniture includes 2x Modules</u> All products are available in 3G or 12G SDI format All products use singlemode fiber

Power Option carry main line power

**Fiber Swap** Option use a single fiber to carry all signals and allow automatic swap between the two fibers (*Main-Redundant*)

#### **CADDY Series Specifications:**

**SDI In/Out:** 75 Ohm BNC [SMPTE 259M, 292M, 424M]+[(12x) ST-2082] **Size:** 212 x 42 x 290 mm. 335 g (*Full Option*) *Connectors excluded* **Ambient:** 5 - 40°C (41 - 104°F) 90% Humidity (*non condensing*) **Max fiber length: HP:** 5 KM Max. (*Load Dependent*) **LT:** 5 Km.