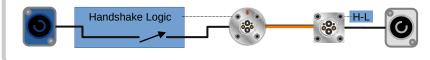

### CADDY-LT Multi SDI+LAN+POWER Hybrid Transceiver

**Caddy-LT** modules are locally powered via Powercon Connectors (Blue) (90-240 Vac)

**Power Option:** allow mains power to be carried to remote module via SMPTE cable. Power is not inserted in the Hybrid Cable until remote unit is connected and correctly recognized.

#### **CADDY Series Notes:**

<u>Furniture includes 2x Modules</u> All products are available in 3G or 12G SDI format All products use singlemode fiber

Power Option carry main line power

**Fiber Swap** Option use a single fiber to carry all signals and allow automatic swap between the two fibers (*Main-Redundant*)