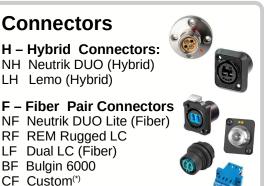

#### **CADDY Series Notes:**

<u>Furniture includes 2x Modules</u> All products are available in 3G or 12G SDI format All products use singlemode fiber

Power Option carry main line power

**Fiber Swap** Option use a single fiber to carry all signals and allow automatic swap between the two fibers (*Main-Redundant*)