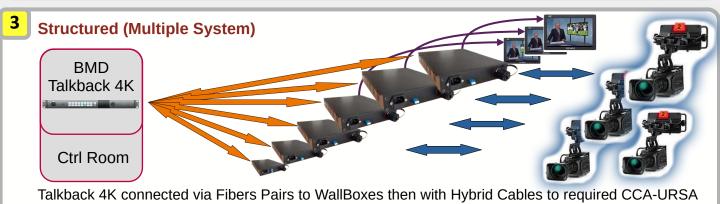

# The URSA STUDIO PRODUCTION Hybrid Solution

The simplest, efficient and flexible system to connect **URSA** cameras to Control Room via a Single Cables

Available in 3G or 12G chose what you really need

#### **Turn Key solution**

All ancillaries supplied: CCA's Coaxes, Headset LC/LC fibers, SFPs, .....

cambox@remsnc.it