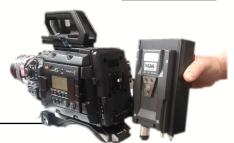

# Cambox URSA

**Hybrid Fiber System - up to 4 Cameras** 

#### The BMD URSA LIVE PRODUCTION Hybrid Solution

The simplest and efficient system to connect Your URSA Cameras via Hybrid / SMPTE cables

cambox@remsnc.it