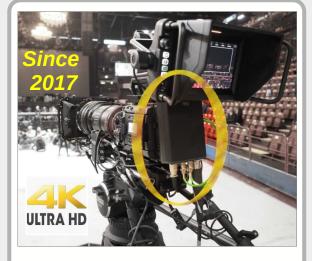

#### The BMD URSA LIVE PRODUCTION Hybrid Solution

The simplest and efficient system to connect Your URSA Cameras via Hybrid / SMPTE cables

cambox@remsnc.it

# The URSA STUDIO PRODUCTION Hybrid Solution

The simplest, efficient and flexible system to connect **URSA** cameras to Control Room via a Single Cables

Available in 3G or 12G chose what you really need

V-Lock or G-Mount Senko IP-One or Neutrik DUO