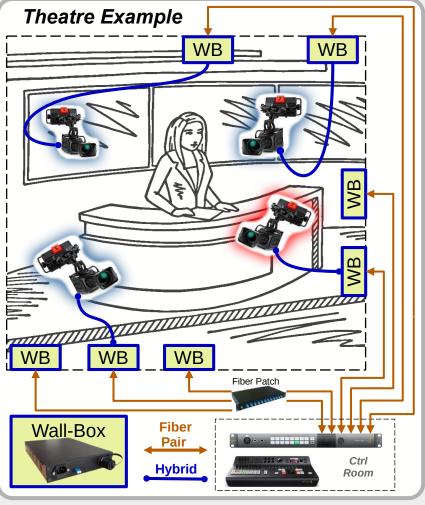

# Cambox URSA-ST

**Hybrid Fiber System for Theatre / Studio** 

# The URSA STUDIO PRODUCTION Hybrid Solution

The simplest, efficient and flexible system to connect **URSA** cameras to Control Room via a Single Cables

Available in 3G or 12G chose what you really need

V-Lock or G-Mount Senko IP-One or Neutrik DUO

#### **Turn Key solution**

All ancillaries supplied: CCA's Coaxes, Headset LC/LC fibers, SFPs, .....

cambox@remsnc.it