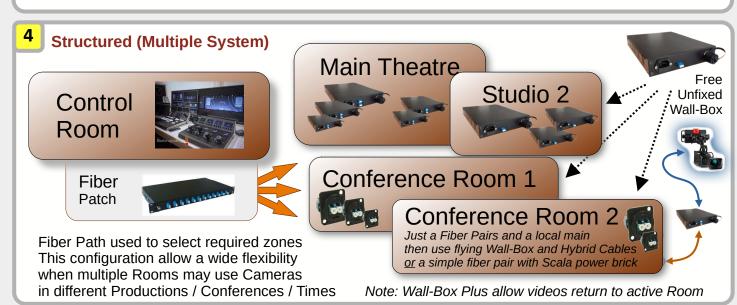

## The URSA STUDIO PRODUCTION Hybrid Solution

cambox@remsnc.it

The New Wall-Box Plus near ready — With Return Video Output !! The video return is captured an get available on BNC output on Wall-Box Additional "Power Save Utility" to remote switch Off the camera