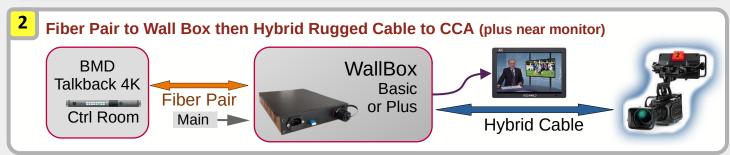

# Cambox URSA-ST

**Hybrid Fiber System for Theatre / Studio** 

## The URSA STUDIO PRODUCTION Hybrid Solution

cambox@remsnc.it

The New Wall-Box Plus near ready — With Return Video Output !! The video return is captured an get available on BNC output on Wall-Box Additional "Power Save Utility" to remote switch Off the camera