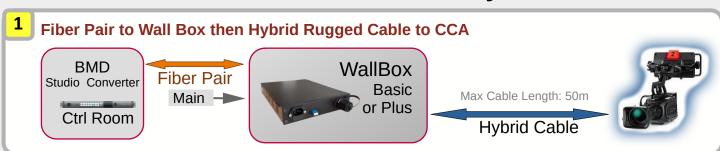

# Cambox URSA-ST

**Hybrid Fiber System for Theatre / Studio** 

## The URSA STUDIO PRODUCTION Hybrid Solution

cambox@remsnc.it

The New Wall-Box Plus near ready — With Return Video Output !! The video return is captured an get available on BNC output on Wall-Box Additional "Power Save Utility" to remote switch Off the camera