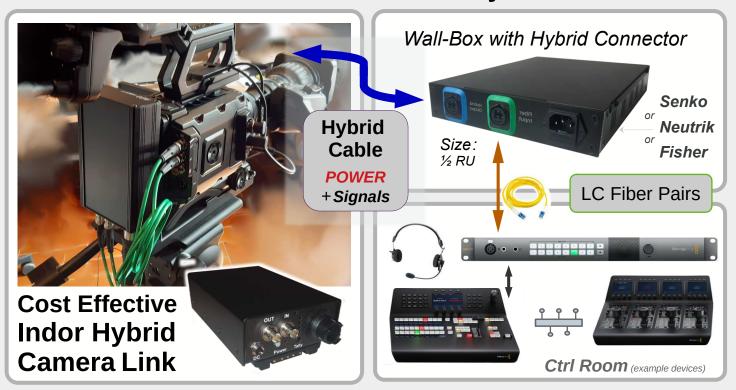

# The URSA STUDIO PRODUCTION Hybrid Solution

The simplest, efficient and flexible system to connect **URSA** cameras to Control Room via a Single Cables

Available in 3G or 12G chose what you really need

V-Lock or G-Mount Senko IP-One or Neutrik DUO

#### **Turn Key solution**

All ancillaries supplied: CCA's Coaxes, Headset LC/LC fibers, SFPs, .....

cambox@remsnc.it

## The URSA STUDIO PRODUCTION Hybrid Solution

cambox@remsnc.it

The New Wall-Box Plus near ready — With Return Video Output !! The video return is captured an get available on BNC output on Wall-Box Additional "Power Save Utility" to remote switch Off the camera